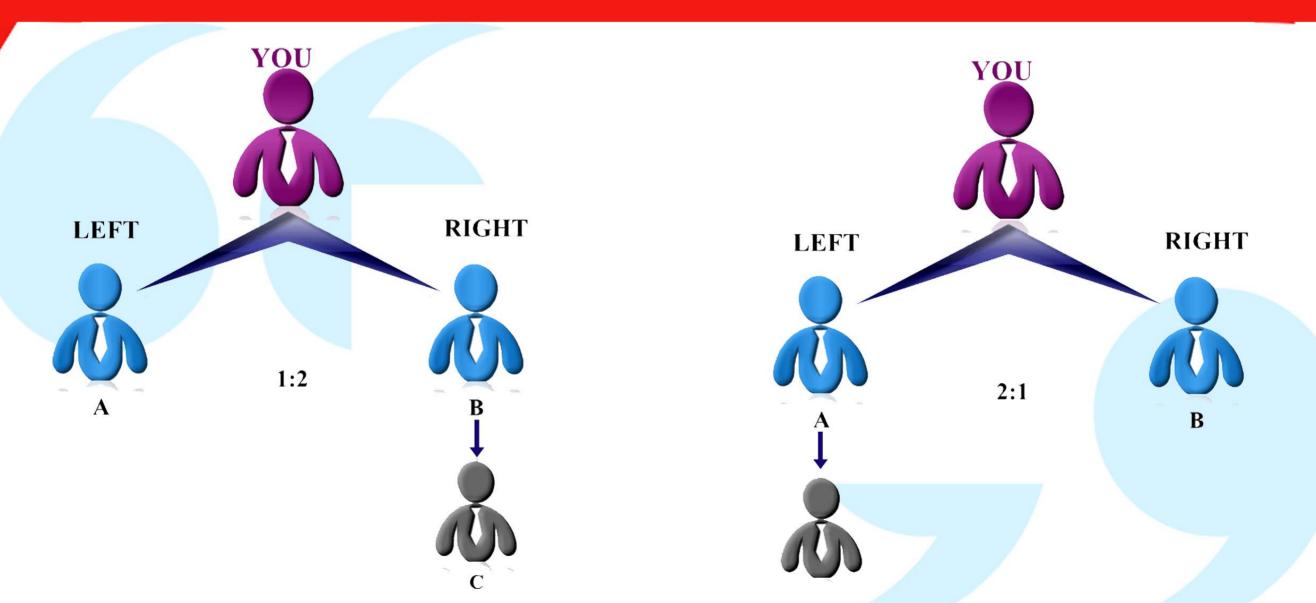

## CRYPTOEDUCATION

AND SIGNAL PROVIDE COMPANY

Join the Revolution





## What CRYPTO-PATHSALA provide its community

\*World class crypto-training

\*Signal with 100% accuracy

\*Fund management with signal follow-ups

\*Try to provide 50% profit book

\*Returning guarantee if less of principle amount.



### Monthly Subscription

\$ 30

**Note:** If subscriber did not get profit of >50% Then next month signal and training will be free. (Subscription free)







### MATCHING BONUS 15%

Power leg always carry forward

Daily Capping 20 Pair







## AWARD & REWARD (Life time achievement)

| RIGHT ACHIEVMENT BUSINESS         |          | LEFT<br>BUSINESS |
|-----------------------------------|----------|------------------|
| 3000\$ Android Phone              | 3000\$   | 3000\$           |
| + 6000\$ Laptop                   | + 6000\$ | + 6000\$         |
| +12000\$ Bike Down Payment        | +12000\$ | +12000\$         |
| 30000\$ Four Wheeler Down Payment | 30000\$  | 30000\$          |





### **FRANCHAISE BONUS**

| 1000\$ | 5%        |
|--------|-----------|
| 3000\$ | <b>7%</b> |
| 6000\$ | 10%       |



## COPY TRADE ACCOUNT ACTIVATION CHARGE (ONE TIME)

\$ 30



## COPY TRADE PROFIT SHARING

**CUSTOMER SIDE** 

40%









#### **COPY TRADE**

MONTHLY COMMISSION STRUCTURE

| Level 1  | 10%   |
|----------|-------|
| Le